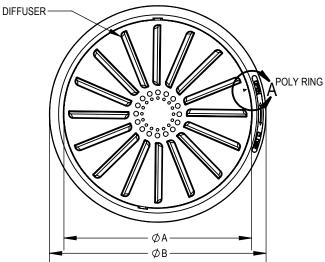

## **DIFFUSER & MOUNTING RING DIMENSIONS**

|      | DIFFUSER FACE |            | MOUNTING RING |            | FLOOR TILE PRECISION OPENING       |  |
|------|---------------|------------|---------------|------------|------------------------------------|--|
| SIZE | ØΑ            |            | ØВ            |            | Ø C (Page 2)                       |  |
|      | ALUM          | POLY       | ALUM          | POLY       | ALUM & POLY                        |  |
| 8R   | 7.90 (201)    | 7.82 (199) | 9.08 (231)    | 9.03 (229) | 8.50 +/- 0.125/0.00 (216 +/- 3/0)  |  |
| 10R  | 9.90 (251)    | N/A        | 11.08 (282)   | N/A        | 10.50 +/- 0.125/0.00 (267 +/- 3/0) |  |

DETAIL A
POLY RING