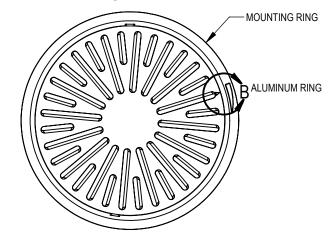

## **DP - DISPLACEMENT PATTERN**

DETAIL B
ALUMINUM RING

## **DIFFUSER & MOUNTING RING DIMENSIONS**

|      | DIFFUSER FACE |            | MOUNTING RING |            | FLOOR TILE PRECISION OPENING       |  |
|------|---------------|------------|---------------|------------|------------------------------------|--|
| SIZE | ØΑ            |            | ØВ            |            | Ø C (Page 2)                       |  |
|      | ALUM          | POLY       | ALUM          | POLY       | ALUM & POLY                        |  |
| 8R   | 7.90 (201)    | 7.82 (199) | 9.08 (231)    | 9.03 (229) | 8.50 +/- 0.125/0.00 (216 +/- 3/0)  |  |
| 10R  | 9.90 (251)    | N/A        | 11.08 (282)   | N/A        | 10.50 +/- 0.125/0.00 (267 +/- 3/0) |  |