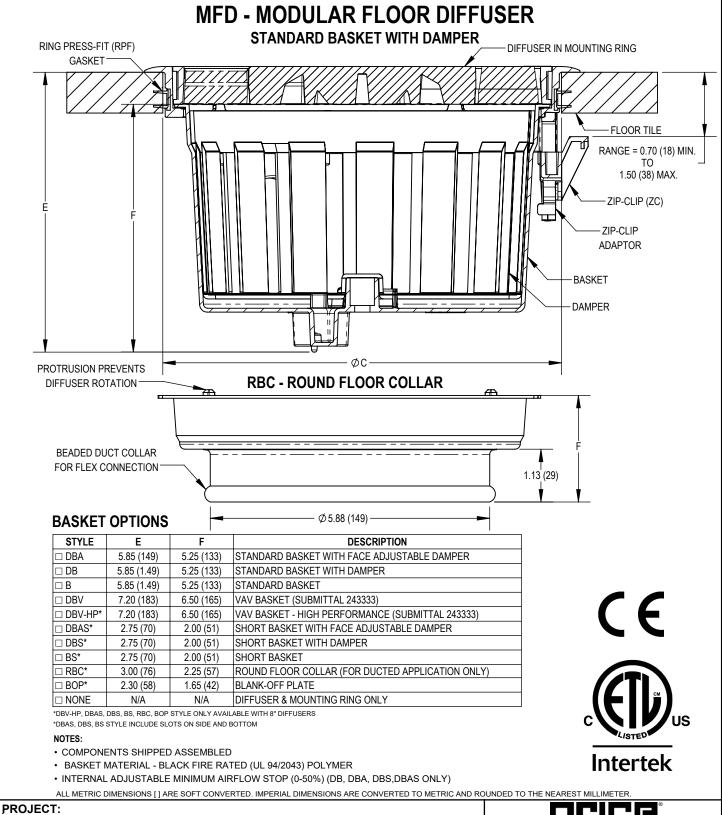

## MFD - MODULAR FLOOR DIFFUSER

#### NOTES:

- COMPONENTS SHIPPED ASSEMBLED
- NFPA 90B COMPLIANT
- TABS ON MOUNTING RING SECURE DIFFUSE FACE
- POLYMER IS FIRE RATED (UL 94/2043)
- · CE COMPLIANT

#### DIFFUSER STYLE:

- ☐ TP TWIST PATTERN
- ☐ DP DISPLACEMENT PATTERN

#### **FASTENING OPTION:**

- ☐ RING PRESS-FIT (RPF) GASKET (STANDARD)
- $\hfill \square$  ZIP-CLIP (ZC) w/ RPF (SET OF 3)

#### DIFFUSER MATERIAL AND FINISH OPTIONS:

- ☐ ALUM ALUMINUM CONSTRUCTION (8" OR 10")
  - ☐ FA FINISHED ALUMINUM
  - ☐ GRY-AL = GREY POWDER COAT
  - ☐ BLK-AL = BLACK POWDER COAT
  - ☐ MB-AL = MEDIUM BRONZE POWDER COAT
  - $\ \square$  LB-AL = LIGHT BRONZE POWDER COAT
  - ☐ SPL = SPECIAL FINISH
- □ POLY POLY CONSTRUCTION (8" ONLY)
  - ☐ DG = DUSTY GREY
  - ☐ BLK = BLACK
  - ☐ SPL = SPECIAL FINISH